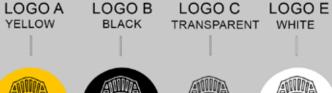

# **CORPORATE PHILANTHROPY**

COLOR IS NOT PART OF THE BASF LOGO CAIRO CUTS LOGO IS ALWAYS BLACK OR WHITE AND IT IS PLACED ON A BACKGROUND IN ONE OF OUR CORPORATE COLORS IN THE BANDEROLE DESIGN OR WHEN APPEARING WITH OTHER BRANDS