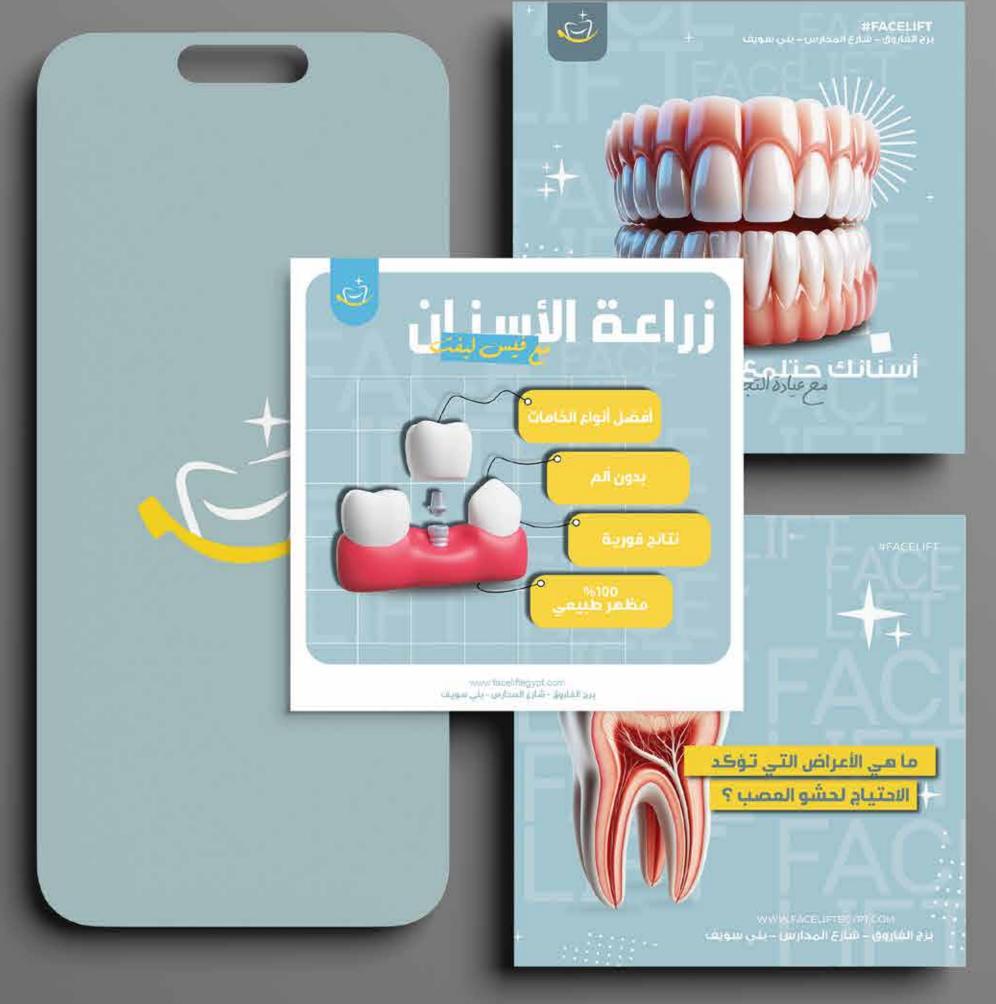

# MIESSIF SINE & SANTANIA &

احجز موعد الأن

لدينا أحدث تقنية لليزر تستخدم في جميع تطبيقات الأسنان

يشكل إستعمال الليزر ثوره في عالم طب الأسنان لما له من فوائد جمة في هذا المجال، حيث إن تطبيقات الليزر تساعد على إجراء مجموعة واسعة من المعالجات السنية والفموية واللثويه والجراحية بشكل أسرع وأكثر فعالية ،وقد أصبح إستخدام الليزر دائم في معالجتنا اليومية بدمج رائع ودقيق بين ثورة التكنولوجيا والعلم والفن لتقديم راحة أكثر وخطة علاج أفضل للمريض ورضا تام عن العلاج المقدم،

على وجود أفضل وأحدث FACELIFT ولهذا السبب حرصنا في عيادات أجهزة الليزر في العالم ليستخدم في معالجتنا اليومية

احجز الان >>

عبد المنظرة المسلم الموسل المسلم الموسل المسلم الموسل المسلم الموسل المسلم الموسل المسلم الموسل المسلم الم

و ده التي يتجرص عليه في Facelift أن كن صبيب يسمل هم تخصصه عشان الفريض يستفيد بأقضل التتالج و عشان كذر معانا طبيب متحصص دو خبرة في زراعة الأسنان عمل هااد

بن آلام، خانت الزراعة الناجحة و المؤلمة. و كمان مدرس تلزرعة لألام، الطلبة في مصر و روسيا و مخاص في كل من النجوات و المؤلمرات الجولية