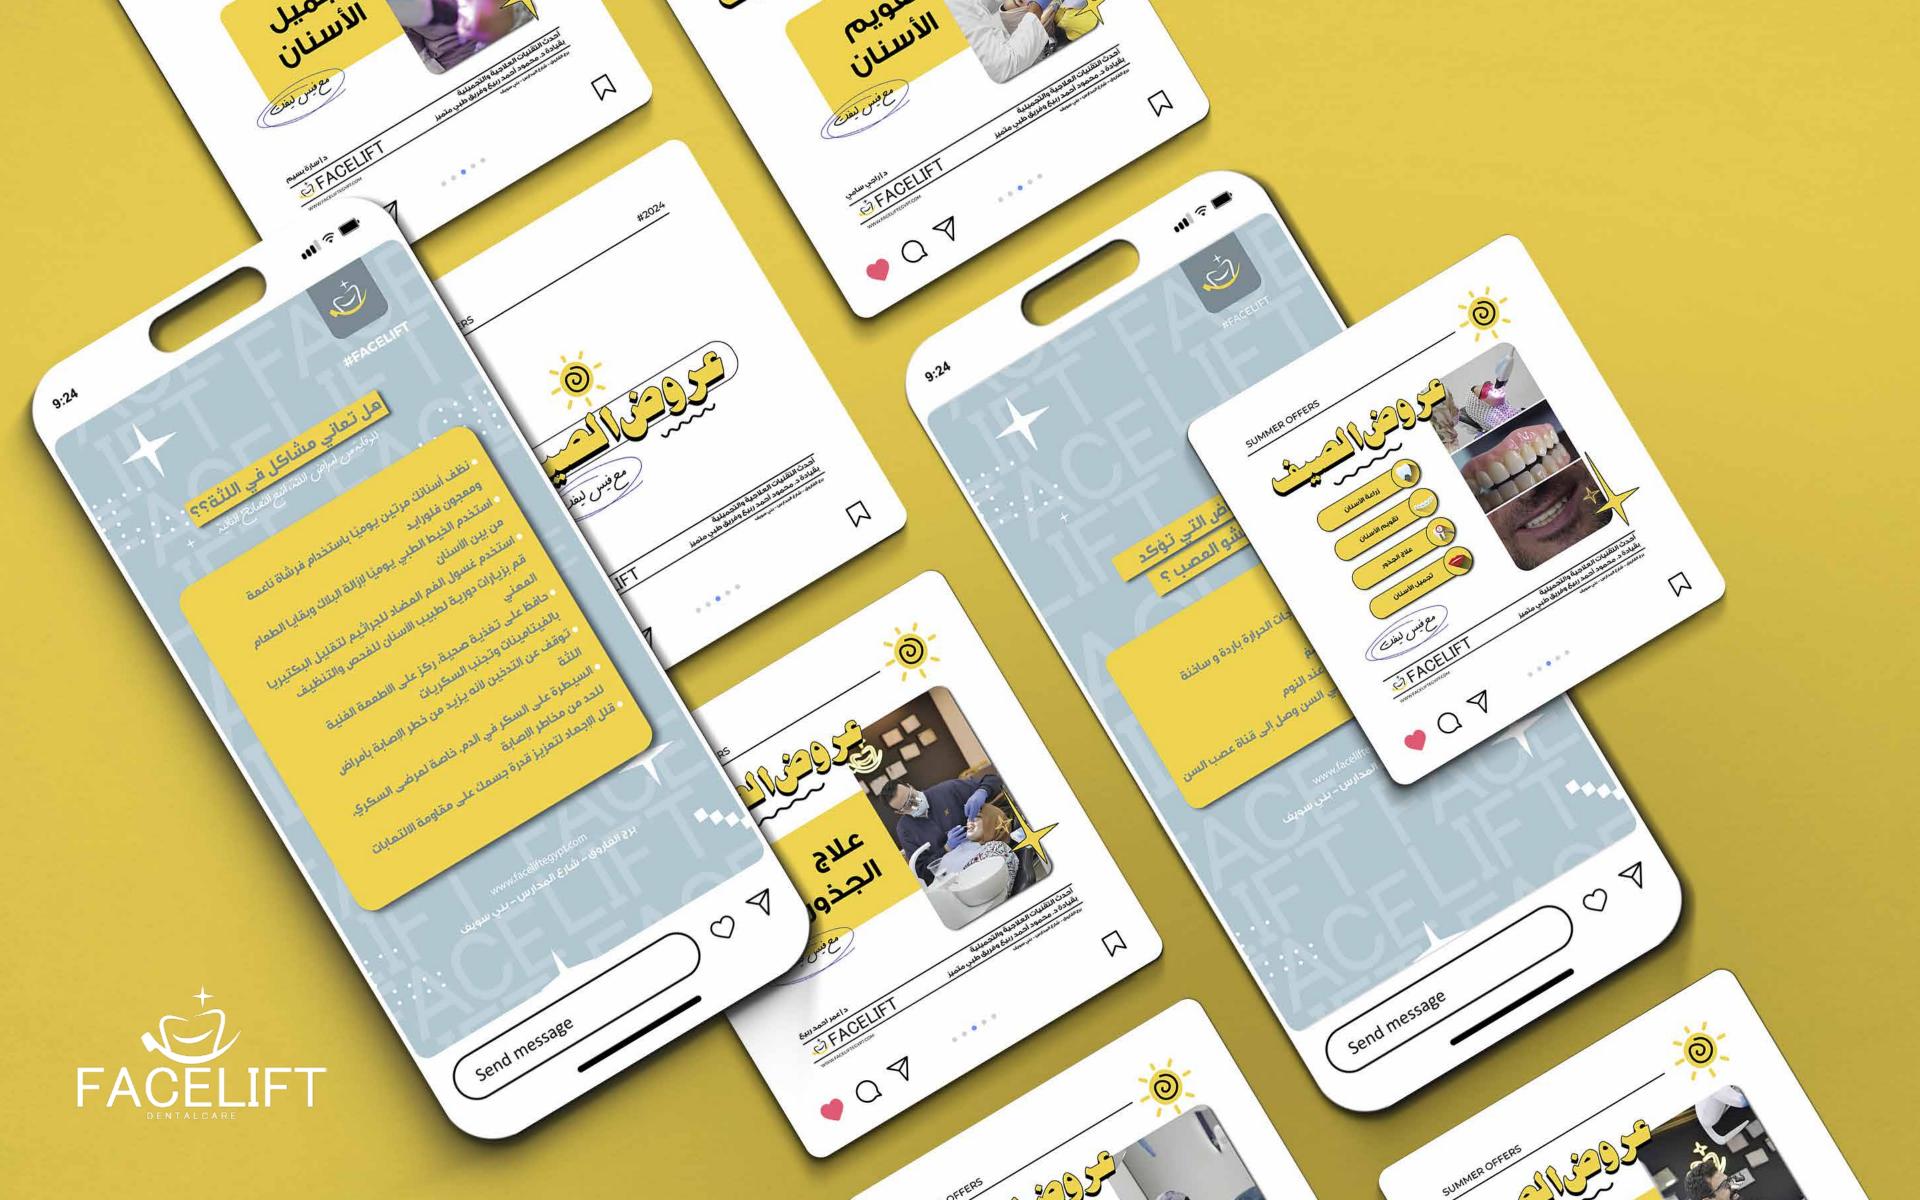

# MIESSIF SINE & SANTANIA &

احجز موعد الأن

لدينا أحدث تقنية لليزر تستخدم في جميع تطبيقات الأسنان

يشكل إستعمال الليزر ثوره في عالم طب الأسنان لما له من فوائد جمة في هذا المجال، حيث إن تطبيقات الليزر تساعد على إجراء مجموعة واسعة من المعالجات السنية والفموية واللثويه والجراحية بشكل أسرع وأكثر فعالية ،وقد أصبح إستخدام الليزر دائم في معالجتنا اليومية بدمج رائع ودقيق بين ثورة التكنولوجيا والعلم والفن لتقديم راحة أكثر وخطة علاج أفضل للمريض ورضا تام عن العلاج المقدم،

على وجود أفضل وأحدث FACELIFT ولهذا السبب حرصنا في عيادات أجهزة الليزر في العالم ليستخدم في معالجتنا اليومية

احجز الان >>

عبد المنظرة المسلم الموسل المسلم الموسل المسلم الموسل المسلم الموسل المسلم الموسل المسلم الموسل المسلم الم

و ده التي يتجرص عليه في Facelift أن كن صبيب يسمل هم تخصصه عشان الفريض يستفيد بأقضل التتالج و عشان كذر معانا طبيب متحصص دو خبرة في زراعة الأسنان عمل هااد

بن آلام، خانت الزراعة الناجحة و المؤلمة. و كمان مدرس تلزرعة لألام، الطلبة في مصر و روسيا و مخاص في كل من النجوات و المؤلمرات الجولية