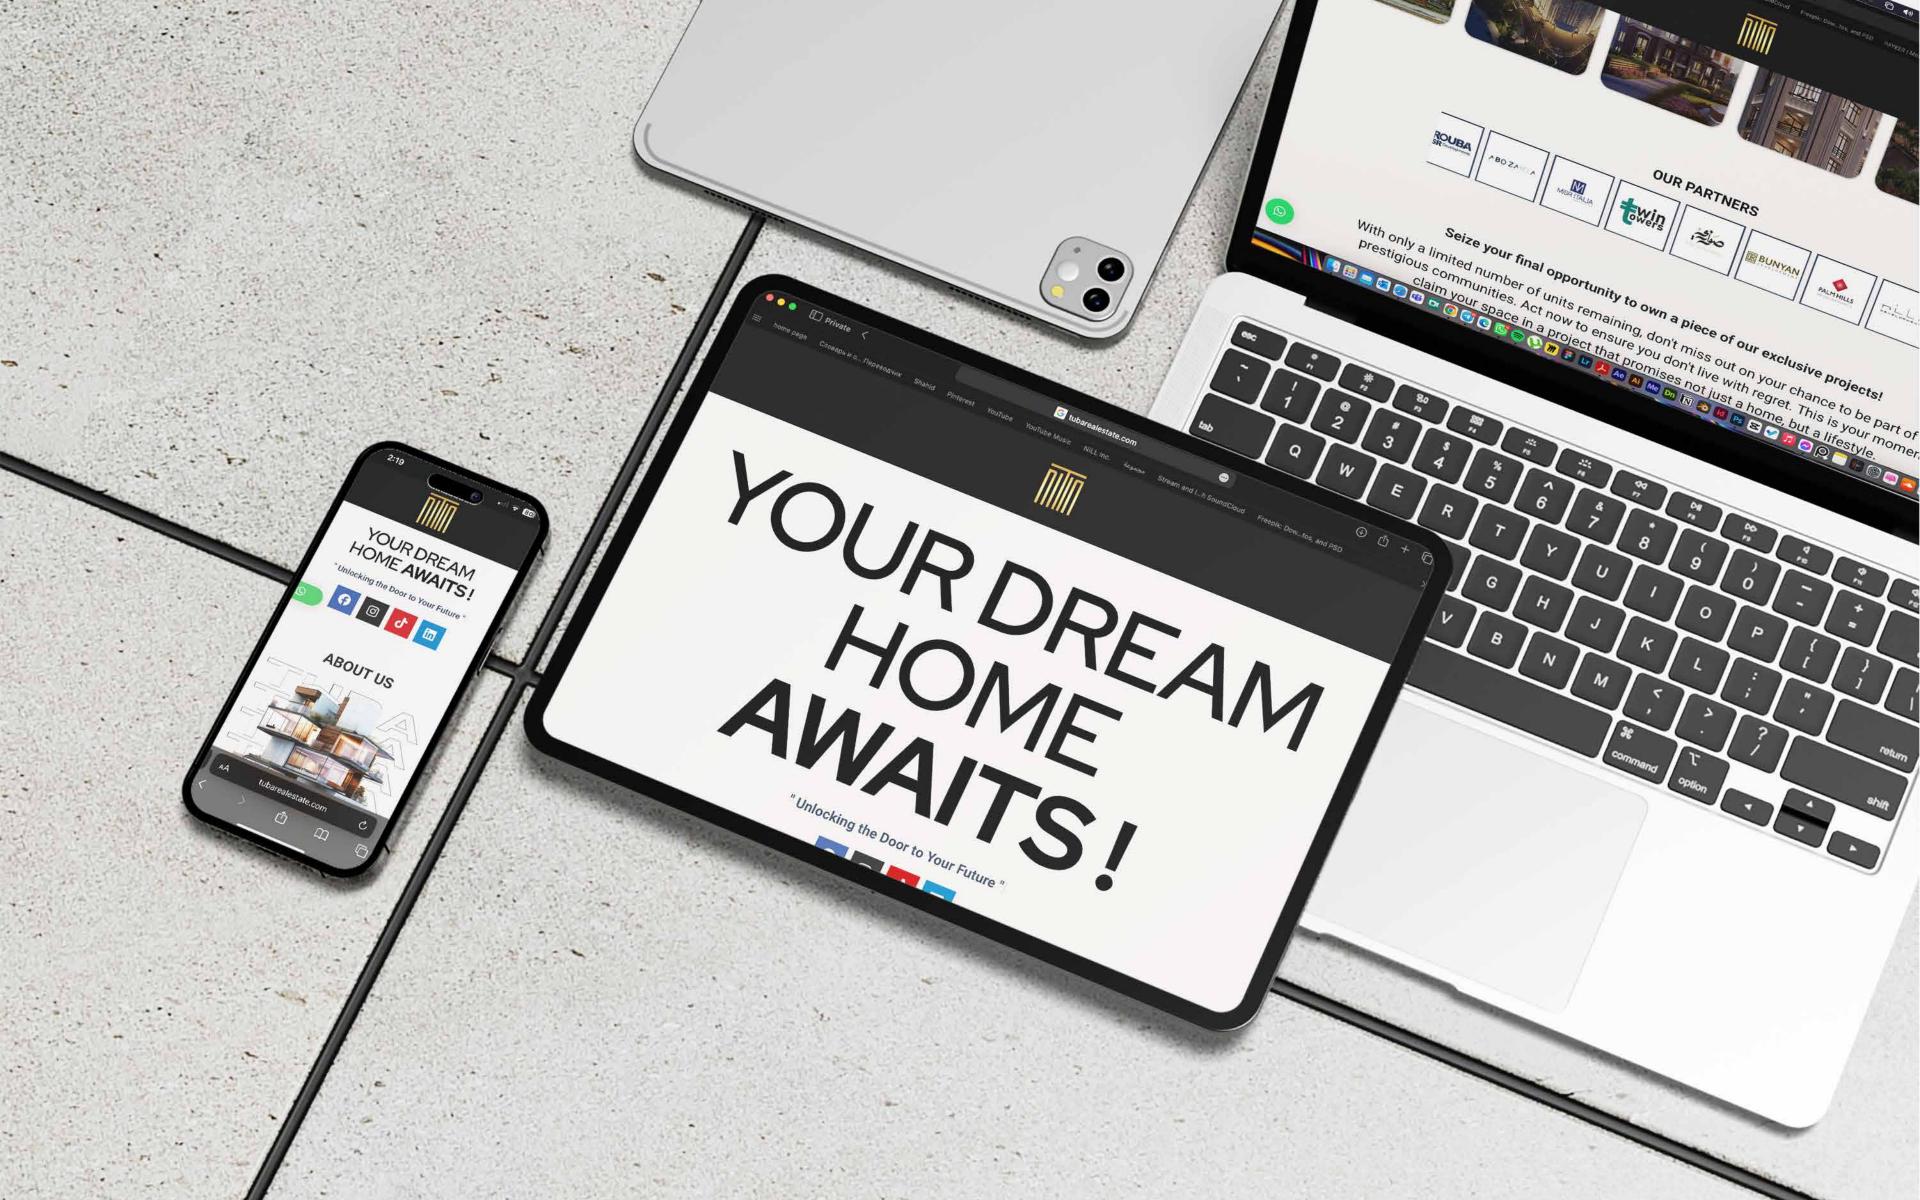

Our latest development for

Odun Promotions an advanced HR mobile app, expertly built using *Flutter*. This cutting-edge app is specifically designed to streamline attendance management and control work hours, making HR processes more efficient and effective.

Waiting

Approved

¥ 100%

**ODUN'S** app is a comprehensive solution tailored to simplify the management of employee attendance and work hours. With a focus on user-friendly design and robust functionality, the app aims to enhance accuracy and ease in tracking employee time and attendance.

### Key Features:

- Modern Design: Implemented a contemporary and intuitive UX/UI.
- High Performance: Utilized Flutter to ensure smooth and efficient performance across both iOS and Android platforms.
- · User-Friendly Navigation: Designed with easy navigation to improve user experience.
- · Interactive Elements: Included interactive features to boost user interaction and engagement.