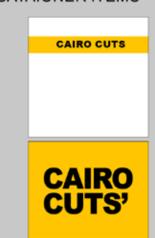

### **CORPORATE STATIONERY**

TYPE OF SATAIONER ITEMS

# **CORPORATE PHILANTHROPY**

COLOR IS NOT PART OF THE BASF LOGO CAIRO CUTS LOGO IS ALWAYS BLACK OR WHITE AND IT IS PLACED ON A BACKGROUND IN ONE OF OUR CORPORATE COLORS IN THE BANDEROLE DESIGN OR WHEN APPEARING WITH OTHER BRANDS