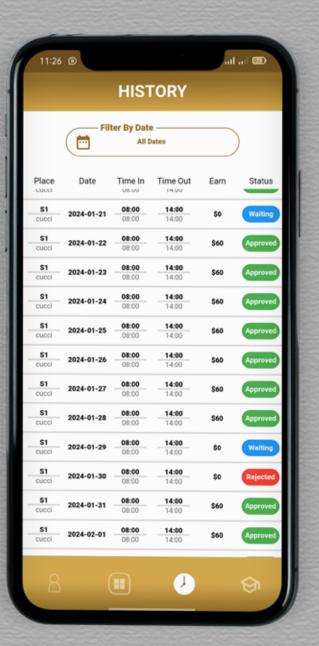

Our latest development for

Odun Promotions an advanced HR mobile app, expertly built using *Flutter*. This cutting-edge app is specifically designed to streamline attendance management and control work hours, making HR processes more efficient and effective.

Waiting

Approved

¥ 100%

**ODUN'S** app is a comprehensive solution tailored to simplify the management of employee attendance and work hours. With a focus on user-friendly design and robust functionality, the app aims to enhance accuracy and ease in tracking employee time and attendance.