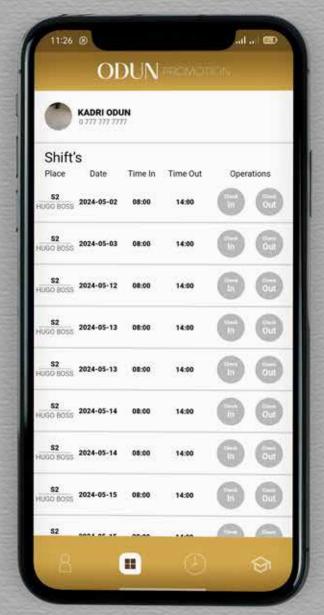

Our latest development for

Odun Promotions an advanced HR mobile app, expertly built using *Flutter*. This cutting-edge app is specifically designed to streamline attendance management and control work hours, making HR processes more efficient and effective.

Waiting

Approved

¥ 100%

**ODUN'S** app is a comprehensive solution tailored to simplify the management of employee attendance and work hours. With a focus on user-friendly design and robust functionality, the app aims to enhance accuracy and ease in tracking employee time and attendance.