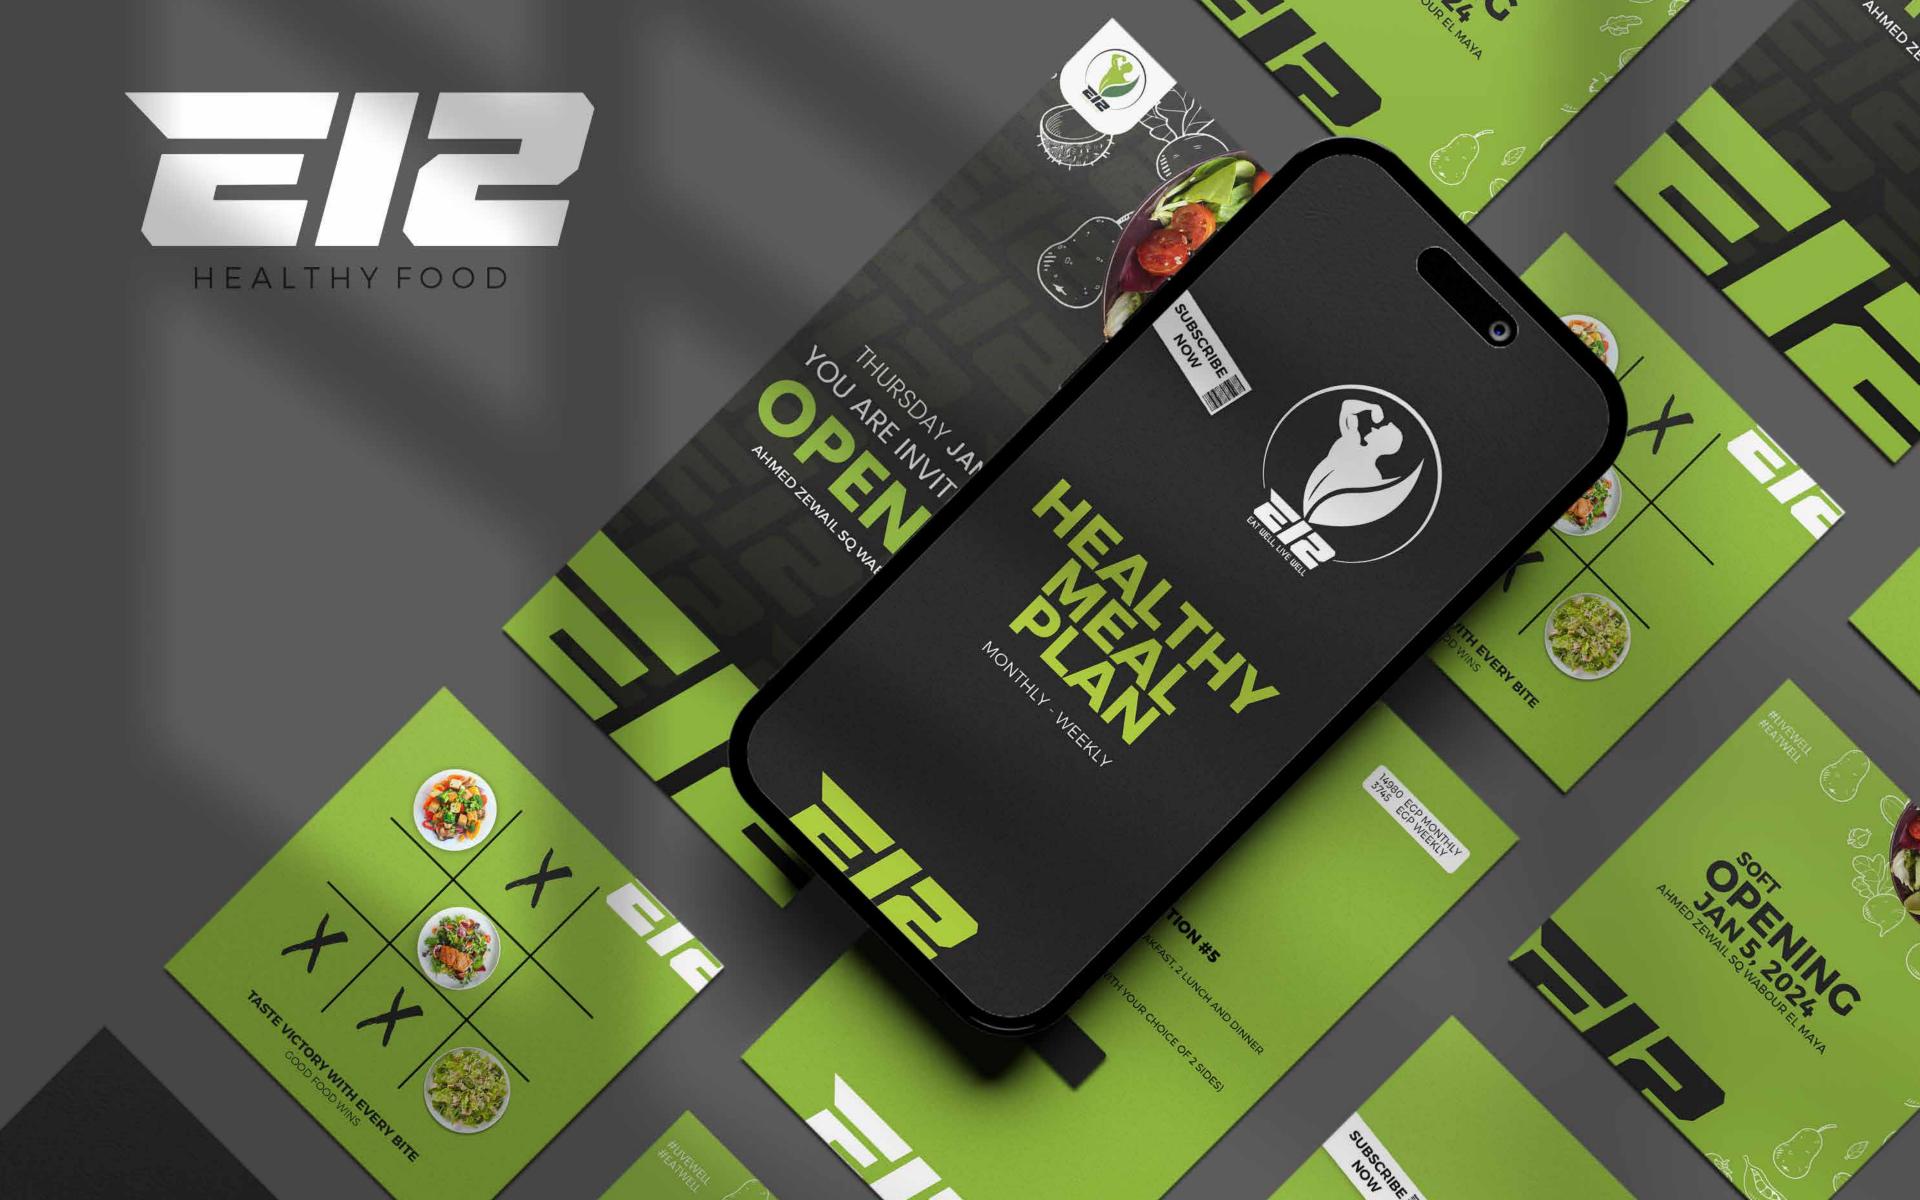

Our latest development for

Odun Promotions an advanced HR mobile app, expertly built using *Flutter*. This cutting-edge app is specifically designed to streamline attendance management and control work hours, making HR processes more efficient and effective.

Waiting

Approved

¥ 100%

**ODUN'S** app is a comprehensive solution tailored to simplify the management of employee attendance and work hours. With a focus on user-friendly design and robust functionality, the app aims to enhance accuracy and ease in tracking employee time and attendance.

### Key Features:

- Modern Design: Implemented a contemporary and intuitive UX/UI.
- High Performance: Utilized Flutter to ensure smooth and efficient performance across both iOS and Android platforms.
- · User-Friendly Navigation: Designed with easy navigation to improve user experience.
- · Interactive Elements: Included interactive features to boost user interaction and engagement.